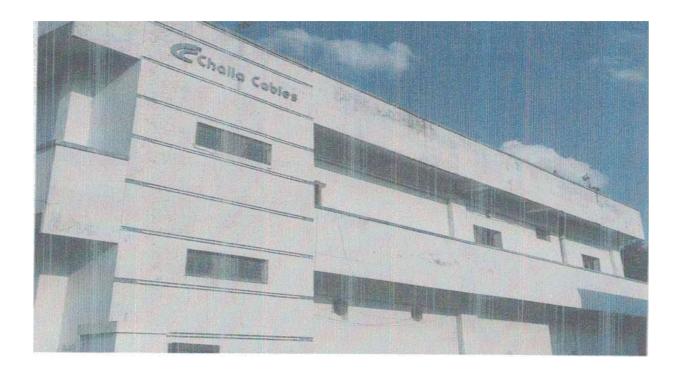

|        |   |     |     |  |
|    | East: Agri land in Sy no. 69 & 71.                                                                    |           |          |            |        |   |     |     |  |
|    | West: Agri land in Sy no. 69 & 71.                                                                    |           |          |            |        |   |     |     |  |

### bounded by:

## Boundaries of the Land:

North: 20' Feet Road

South: Agri land in Sy No. 71 belongs to M Venkatesh

East: Agri land in Sy No. 69 & 71. West: Agri land in Sy No. 69 & 71.

Reserve Price for L&B: = Rs.3,37,00,000/- (Three crores thirty seven lakh rupees only).

Reserve Price for movables: = Rs.24,20,000/- (Twenty four lakhs and twenty thousand rupees only).

# **Photos of Property:**















ROUTE MAP PKR Associates