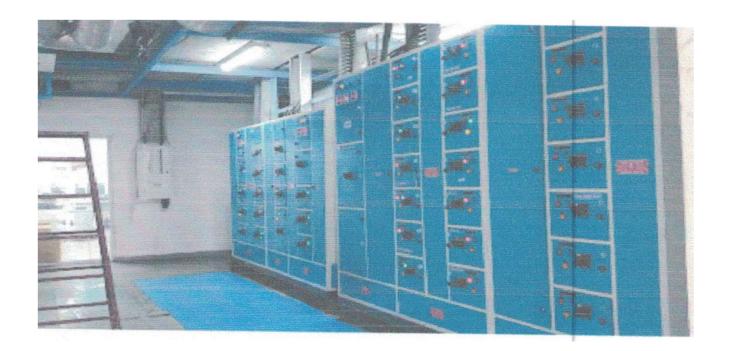

|        |   |     |     |  |
|    | East: Agri land in Sy no. 69 & 71.                                                                    |           |          |            |        |   |     |     |  |
|    | West: Agri land in Sy no. 69 & 71.                                                                    |           |          |            |        |   |     |     |  |

### bounded by:

## Boundaries of the Land:

North: 20' Feet Road

South: Agri land in Sy No. 71 belongs to M Venkatesh

East: Agri land in Sy No. 69 & 71. West: Agri land in Sy No. 69 & 71.

Reserve Price for L&B: = Rs.3,37,00,000/- (Three crores thirty seven lakh rupees only).

Reserve Price for movables: = Rs.24,20,000/- (Twenty four lakhs and twenty thousand rupees only).

# **Photos of Property:**















ROUTE MAP PKR Associates