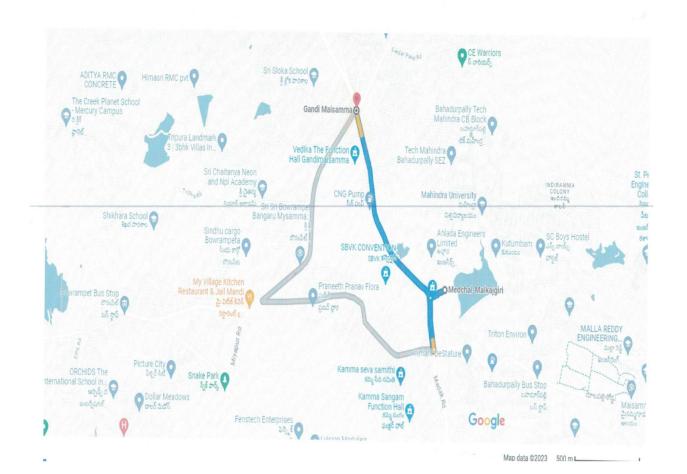

|
|    | East: Agri land in Sy no. 69 & 71.                                                                    |           |          |            |        |   |     |     |  |
|    | West: Agri land in Sy no. 69 & 71.                                                                    |           |          |            |        |   |     |     |  |

### bounded by:

## Boundaries of the Land:

North: 20' Feet Road

South: Agri land in Sy No. 71 belongs to M Venkatesh

East: Agri land in Sy No. 69 & 71. West: Agri land in Sy No. 69 & 71.

Reserve Price for L&B: = Rs.3,37,00,000/- (Three crores thirty seven lakh rupees only).

Reserve Price for movables: = Rs.24,20,000/- (Twenty four lakhs and twenty thousand rupees only).

# **Photos of Property:**















ROUTE MAP PKR Associates