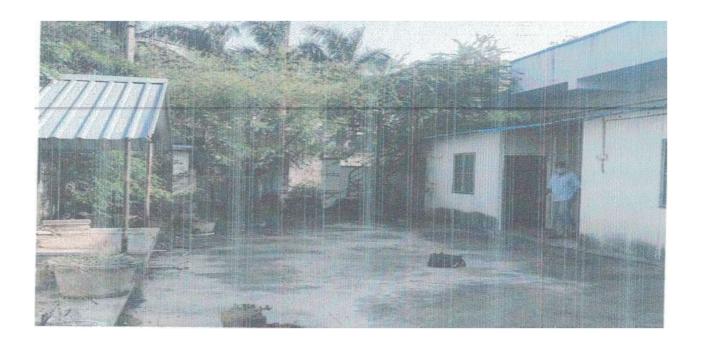

|        |   |     |     |  |
|    | East: Agri land in Sy no. 69 & 71.                                                                    |           |          |            |        |   |     |     |  |
|    | West: Agri land in Sy no. 69 & 71.                                                                    |           |          |            |        |   |     |     |  |

### bounded by:

## Boundaries of the Land:

North: 20' Feet Road

South: Agri land in Sy No. 71 belongs to M Venkatesh

East: Agri land in Sy No. 69 & 71. West: Agri land in Sy No. 69 & 71.

Reserve Price for L&B: = Rs.3,37,00,000/- (Three crores thirty seven lakh rupees only).

Reserve Price for movables: = Rs.24,20,000/- (Twenty four lakhs and twenty thousand rupees only).

# **Photos of Property:**















ROUTE MAP PKR Associates